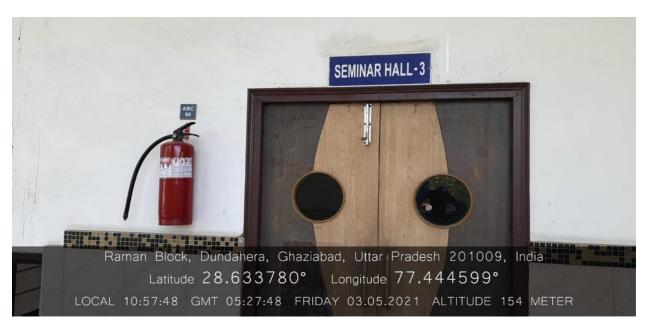

#### ABES Engineering College, Ghaziabad Seminar Hall Photograph

Seminar Hall 03 (Raman Block)