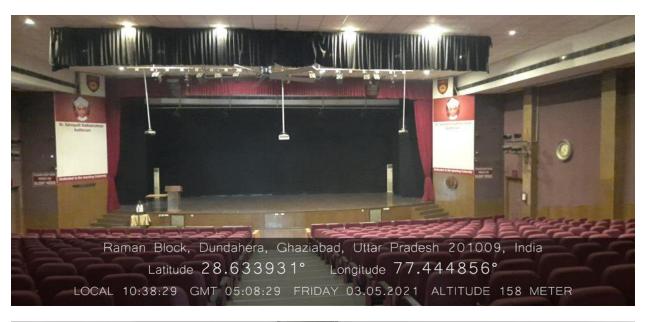

# ABES Engineering College, Ghaziabad <u>Auditorium Photograph</u>

Auditorium Hall (Raman Block)

(Available Facilities: Projector, PA System, LAN, Wi-fi)