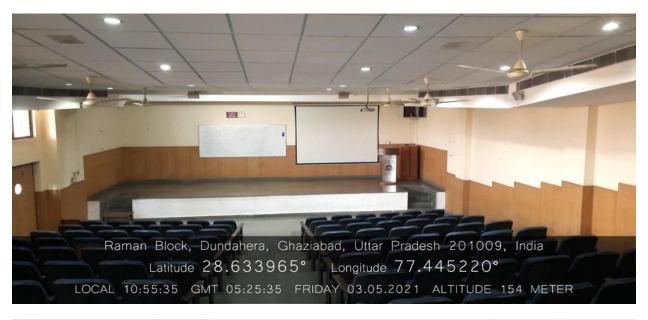

#### ABES Engineering College, Ghaziabad Seminar Hall Photograph

Seminar Hall 03 (Raman Block)