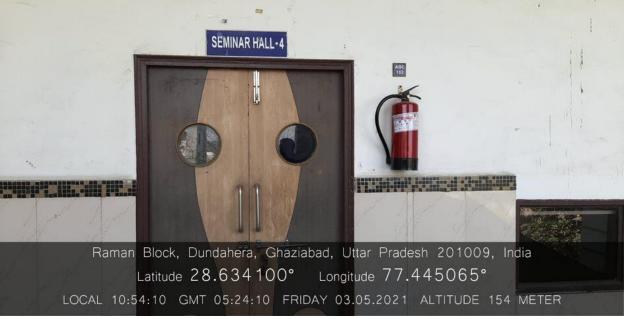

# ABES Engineering College, Ghaziabad Seminar Hall Photograph

Seminar Hall 04 (Raman Block)