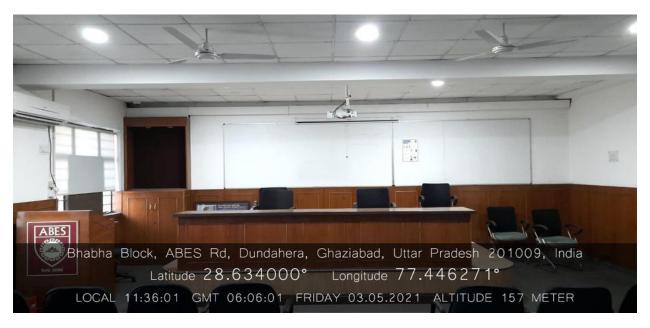

### ABES Engineering College, Ghaziabad <u>Seminar Hall Photograph</u>

Seminar Hall 1 (Bhabha Block)