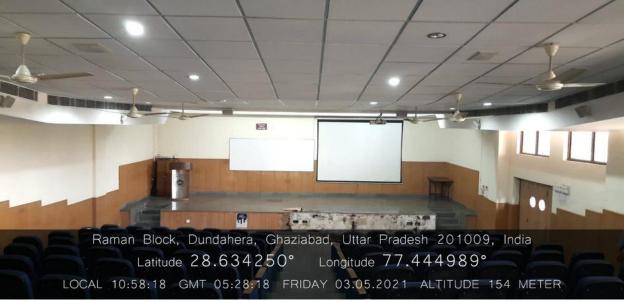

#### ABES Engineering College, Ghaziabad Seminar Hall Photograph

Seminar Hall 03 (Raman Block)